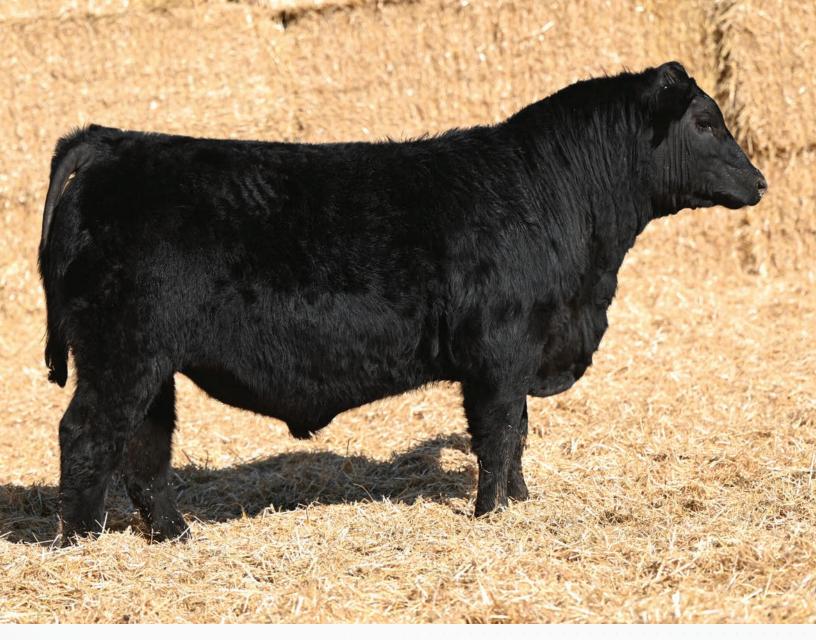

If you follow cow families then here is one stemming from that same great Proven queen donor who is the dam of lot 1. His dam was Heifer Calf Champion at the RAWF and was admired for her elegance and presence coupled with shape and dimension. 1683K is a long spined bull with added growth and performance. Consigned by Gilchrist Farms.

Here is a ground pounder of a bull with loads of performance and a track record. His dam to date has not made us a daughter, but every single son has had immense performance and growth. This bull is the heaviest bull in the sale coming off test and we are excited to see what kind of performance he can input into his progeny. His maternal brother pictured below is working well for Jay Leslie. **Consigned by Cilchrist Farms.** 