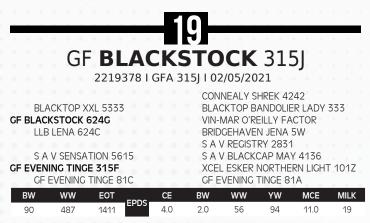

#### **BEN WRIGHT**

519-374-3335

Gilchrist

|    |     |      |      |     | 1-  |            |    |     |      |
|----|-----|------|------|-----|-----|------------|----|-----|------|
|    |     | _    | _    |     |     | <b>683</b> |    |     |      |
| BW | ww  | EOT  |      | CE  | BW  | ww         | YW | MCE | MILK |
| 90 | 668 | 1219 | EPDS | 4.0 | 3.3 | 48         | 80 | 6.5 | 22   |

SILVEIRAS STYLE 9303 SILVEIRAS S SIS GQ 2353 K N C CABIN CREEK SANDY 804

LEACHMAN SAUGAHATCHEE 3000C JENSENCREIMAN PROVEN QUEEN83 GREIMAN JENSEN PROVEN QUEEN7 GAMBLES HOT ROD SILVEIRAS ELBA 2520 B C LOOKOUT 7024 K N C CABIN CREEK SANDY N BAR EMULATION EXT LEACHMAN B C 7100 DAMERON FIRST CLASS PVF ALL PROVEN QUEEN 757

An impeccably balanced son of GQ out of one of our most valued donors, Proven Queen. A maternal sister was featured in the 2019 Fallsview sale and just last fall another maternal sister topped the Royal Elite sale selling to River Valley. With his depth of body, ease of fleshing and presence this is one bull who can make a serious maternal impact in a breeding program. **Consigned by Gilchrist Farms**.