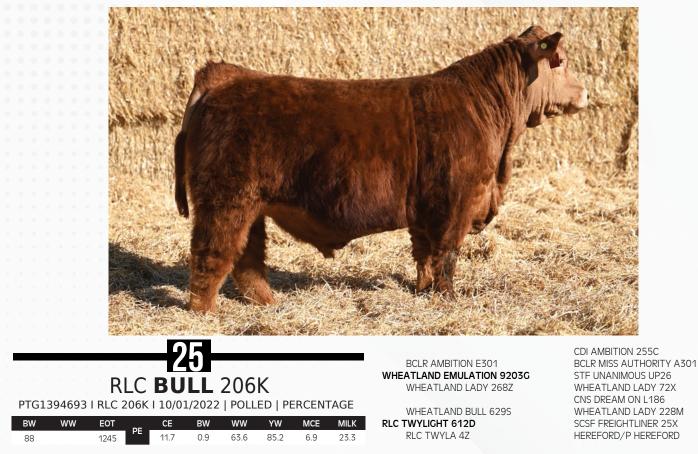

|       |        |          |       | _      | 27   |      |        |      |      |
|-------|--------|----------|-------|--------|------|------|--------|------|------|
|       |        | R        | LC    | BU     | ILL  | 221  | LΚ     |      |      |
| PTG13 | 894693 | I RLC 22 | 21K I | 23/01/ | 2022 | номо | POLLED | PURE | BRED |
| BW    | ww     | EOT      |       | CE     | BW   | ww   | YW     | MCE  | MILK |
| 80    |        | 1390     | EPDS  | 4.5    | 4.5  | 79.2 | 121.8  | 3.0  | 25.9 |

WHEATLAND CIRCUIT BREAKER WHEATLAND KILL SWITCH HR/RR MS CANDACE T73

RLC HUSTLE 428B RLC TWYLIGHT 821F RLC TWYLIGHT 511C WHEATLAND HIGHVOLTAGE122Y WHEATLAND LADY 81X REMINGTON RED LABEL HR GFI CANDACE G51 SCSF BLK STRIDE 57Z RLC HUSSY'S TEMPTRESS 1Y SS/PRS TAIL GATER 621Z RLC TWYLA 4Z

A popular Kill Switch son that gives a big time look. He's Homo Polled, dark red, a baldy and with great figures to boot. Kill Switch cattle are known for hair, a great hind leg, and a wide top. 221K is a bull that is right for the times and casts quite a shadow. Consigned by 719 Cattle.