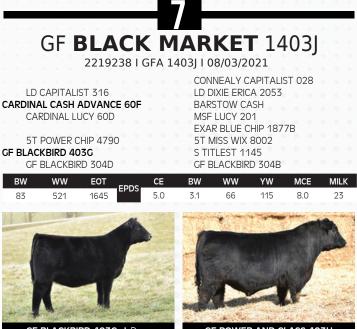

EPDS

1598

10.0

BW

90

560

Cash Advance x Powerchip; a great combination of adding dense muscle shape with soft easy fleshing cattle. Both sires have been successful in the heifer pen giving this sire credibility on both sides of his pedigree. The blackbird cow family has a unique ability to bring udder quality, look, and a powerfully constructed lower quarter into one unique package. Consigned by Cilchrist Farms.

GF BLACKBIRD 403G | Dam

**GF POWER AND CLASS 403H** 

9th Annual Mid-Western Ontario Angus & Simmental Bull & Female Sale

Evening Tinge! We sure would have like to have kept his granddam around longer but in her life time she has recorded 23 progeny and has had a significant influence in our herd. This bull combines a well balanced look with a herd improving data set of EPD's and a unique pedigree combination. **Consigned by Gilchrist Farms**.