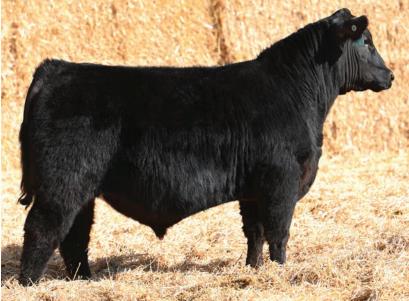

#### **BEN WRIGHT**

519-374-3335

Gilchrist

|    |     |      |      |     | 1-  |            |    |     |      |
|----|-----|------|------|-----|-----|------------|----|-----|------|
|    |     | _    | _    |     |     | <b>683</b> |    |     |      |
| BW | ww  | EOT  |      | CE  | BW  | ww         | YW | MCE | MILK |
| 90 | 668 | 1219 | EPDS | 4.0 | 3.3 | 48         | 80 | 6.5 | 22   |

SILVEIRAS STYLE 9303 SILVEIRAS S SIS GQ 2353 K N C CABIN CREEK SANDY 804

LEACHMAN SAUGAHATCHEE 3000C JENSENCREIMAN PROVEN QUEEN83 GREIMAN JENSEN PROVEN QUEEN7 GAMBLES HOT ROD SILVEIRAS ELBA 2520 B C LOOKOUT 7024 K N C CABIN CREEK SANDY N BAR EMULATION EXT LEACHMAN B C 7100 DAMERON FIRST CLASS PVF ALL PROVEN QUEEN 757

An impeccably balanced son of GQ out of one of our most valued donors, Proven Queen. A maternal sister was featured in the 2019 Fallsview sale and just last fall another maternal sister topped the Royal Elite sale selling to River Valley. With his depth of body, ease of fleshing and presence this is one bull who can make a serious maternal impact in a breeding program. **Consigned by Gilchrist Farms**.