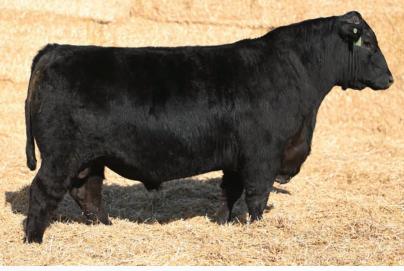

EPDS

1598

10.0

BW

90

560

Cash Advance x Powerchip; a great combination of adding dense muscle shape with soft easy fleshing cattle. Both sires have been successful in the heifer pen giving this sire credibility on both sides of his pedigree. The blackbird cow family has a unique ability to bring udder quality, look, and a powerfully constructed lower quarter into one unique package. Consigned by Cilchrist Farms.

GF BLACKBIRD 403G | Dam

**GF POWER AND CLASS 403H** 

9th Annual Mid-Western Ontario Angus & Simmental Bull & Female Sale

Evening Tinge! We sure would have like to have kept his granddam around longer but in her life time she has recorded 23 progeny and has had a significant influence in our herd. This bull combines a well balanced look with a herd improving data set of EPD's and a unique pedigree combination. **Consigned by Gilchrist Farms**.