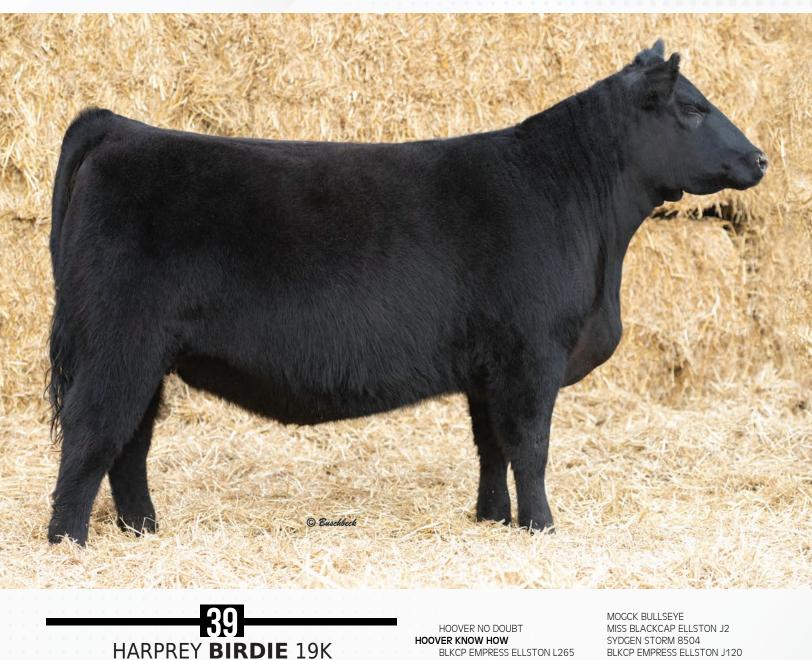

2268824 | PSH 19K | 03/01/2022 ww YW BW ADJ WW CE BW MCE FPDS 10.0 43 8.0 24 66 557 -1.1 72

YOUNG DALE BELIEVE 46B HARPREY BIRDIE 31C PTTV BIRDIE 440'04 MUGCK BULLSEYE MISS BLACKCAP ELLSTON J2 SYDGEN STORM 8504 BLKCP EMPRESS ELLSTON J12C YOUNG DALE XCALIBER 32X YOUNG DALE GRACE 126Z T J ELDORADO W708 BIRDIE OF RAINBOW HILLS 91G

Harprey Birdie 19K comes from a cow family that is super popular around here, they always out do themselves and create the right kind. 19K is super sound, soft made, and has cow written all over her. The Hoover Know How calves always have lots of growth to them and the bulls are always super high on our customers list. If you like good functional cattle you'll like Birdie. **Consigned by Harprey Farms**.