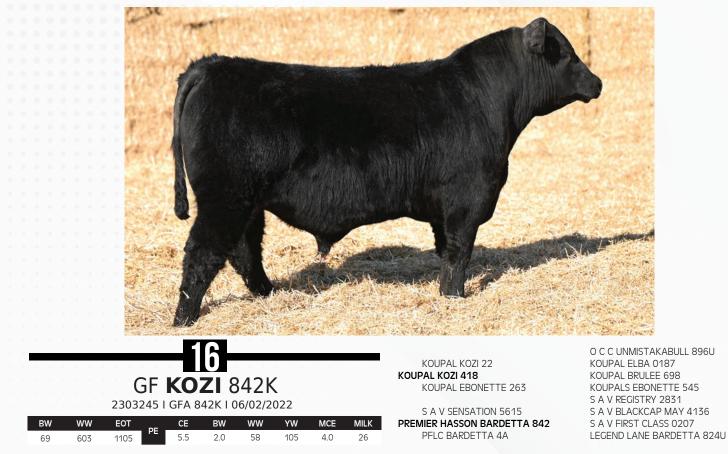

We have a great selection of these 2yr old bulls that can go to work right away. 1212J is very well balanced, thick ended and sound. Consigned by Cilchrist Farms.

His dam made her way into our donor program last fall and we are excited to see what kind of maternal siblings we can create from her. She has a great udder and transmits performance into all of her calves. **Consigned by Gilchrist Farms**.