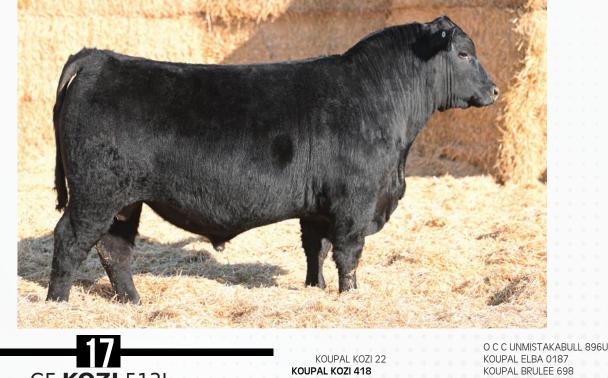

We have a great selection of these 2yr old bulls that can go to work right away. 1212J is very well balanced, thick ended and sound. Consigned by Cilchrist Farms.

His dam made her way into our donor program last fall and we are excited to see what kind of maternal siblings we can create from her. She has a great udder and transmits performance into all of her calves. **Consigned by Gilchrist Farms**.