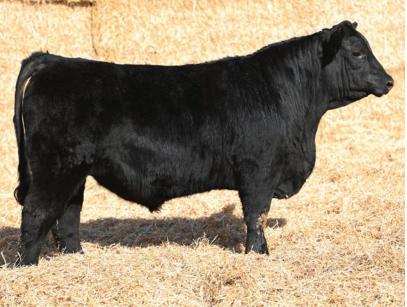

LOT 27

21

| WL      | B 52Z T/ | ARA 3612  | D      |     | JFRS                   | 5 MS 43Y | ,<br>   |       |      |  |
|---------|----------|-----------|--------|-----|------------------------|----------|---------|-------|------|--|
|         |          |           |        |     | SVS                    | CAPTAIN  | N MORGA | N 11Z |      |  |
| DO      | UBLE BA  | R D CM 60 | )2B    |     | ACS RED LADY HAAS 826U |          |         |       |      |  |
| RHF RED | MORGA    | N 936C    |        |     | REHORST BLACKFOOT 36Y  |          |         |       |      |  |
| RHI     | = MISS B | ACKFOO    | F 463/ | 4   | ANG                    | SUS/SIMN | /ENTAL  |       |      |  |
| BW      | EOT      | SALE WT   |        | CE  | BW                     | ww       | YW      | MCE   | MILK |  |
| 75      | 1105     | 1300      | EPDS   | 7.0 | 3.7                    | 80.1     | 124.4   | 25.9  | 3.9  |  |

Here is a John Wayne X Morgan combo that will calve easy and add length and muscle. **Consigned by Rehorst Farms Ltd**.

Bit
Col
State
Fill
Main
<thM

we love our Bentley cattle. Long and smooth with desirable pattern. Bentley himself is a baldy bull so that is incorporated into this guy's pedigree.. Consigned by Rehorst Farms Ltd.