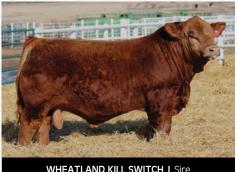

WHEATLAND CIRCUIT BREAKER WHEATLAND KILL SWITCH HR/RR MS CANDACE T73

RLC HUSTLE 428B RLC TWYLIGHT 821F RLC TWYLIGHT 511C WHEATLAND HIGHVOLTAGE122Y WHEATLAND LADY 81X REMINGTON RED LABEL HR GFI CANDACE G51 SCSF BLK STRIDE 57Z RLC HUSSY'S TEMPTRESS 1Y SS/PRS TAIL GATER 621Z RLC TWYLA 4Z

A popular Kill Switch son that gives a big time look. He's Homo Polled, dark red, a baldy and with great figures to boot. Kill Switch cattle are known for hair, a great hind leg, and a wide top. 221K is a bull that is right for the times and casts quite a shadow. Consigned by 719 Cattle.