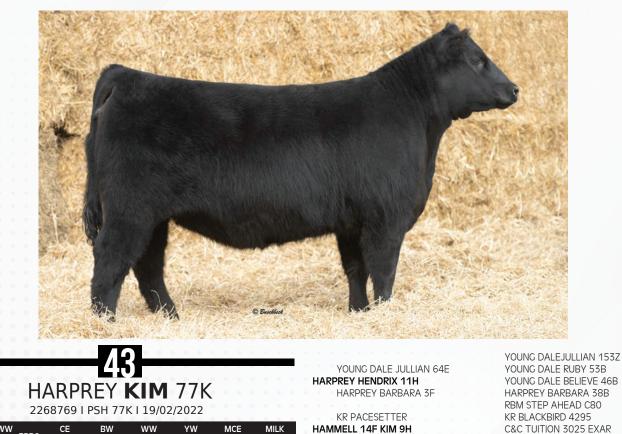

Harprey Kim 77k Is a super unique female, off a bull we raised Harprey Hendrix 11H (a Youngdale Jullian 64E son). 77K is one that we feel could competitively hang a halter. When most producers say this they use words like freaky, bold, swoopy, etc. We dont describe her as this. She is a super balanced female. She smooth fronted, soft middled, stout made, big boned and stands on a perfect square foot with lots of heel. There is a world of future for the production to come from this super complete well-built female.