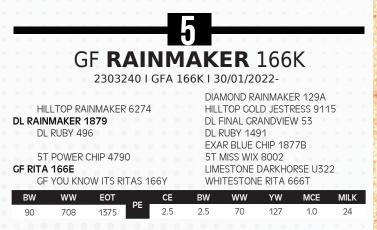

|    |     |      |    | -   | 3   |                        |     |     |      |
|----|-----|------|----|-----|-----|------------------------|-----|-----|------|
|    | GF  |      |    |     |     | <b>/E</b> ]<br>06/01/2 |     | 3K  |      |
| BW | ww  | EOT  | DE | CE  | BW  | ww                     | YW  | MCE | MILK |
| 83 | 629 | 1265 | PE | 8.0 | 1.9 | 72                     | 126 | 8.5 | 28   |

JMB TRACTION 292 SCHIEFELBEIN ATTRACTIVE 4565 FROSTY ANSWER 3979

5T POWER CHIP 4790 **GF PROVEN QUEEN 683G** JENSENGREIMAN PROVEN QUEEN83 SITZ TOP GAME 561X JMB EMULOTA 013 S A V FINAL ANSWER 0035 FROSTY ELBA LIZZY 1106 EXAR BLUE CHIP 1877B 5T MISS WIX 8002 LEACHMAN SAUGAHATCHEE 3000C GREIMAN JENSEN PROVEN QUEEN7

This is the first son of Rainmaker that we have had the opportunity to market. Rainmaker progeny are high performance, stout pined cattle with loads of rib and substance. This bull out of our famed Rita cow family is as long as a freight train and will produce daughters that the commercial world likes. **Consigned by Gilchrist Farms**.