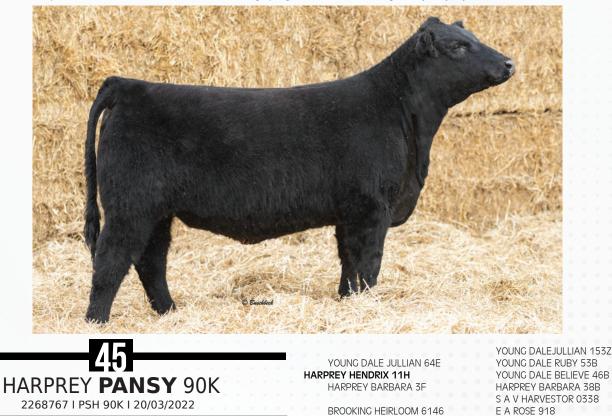

Harprey Pansy 90K is the youngest heifer in the offering, but don't hold that against her. She is stout, hairy, sharp fronted with an overall super cool look to her. Her dam was purchased from Brooking angus ranch and her first daughter sold in last years edition of the MidWestern sale, she was admired by many and was successfully purchased by Melmac and Oaklane. **Consigned by Harprey Farms**.

21

**BROOKING PANSY 9108** 

MISS BAN PANSY 12W

BW

78

ADJ WW

595

FPDS

CE

3.0

BW

1.9

BW

84

HF KODIAK 5R

PANSY OF PEAK DOT 803S