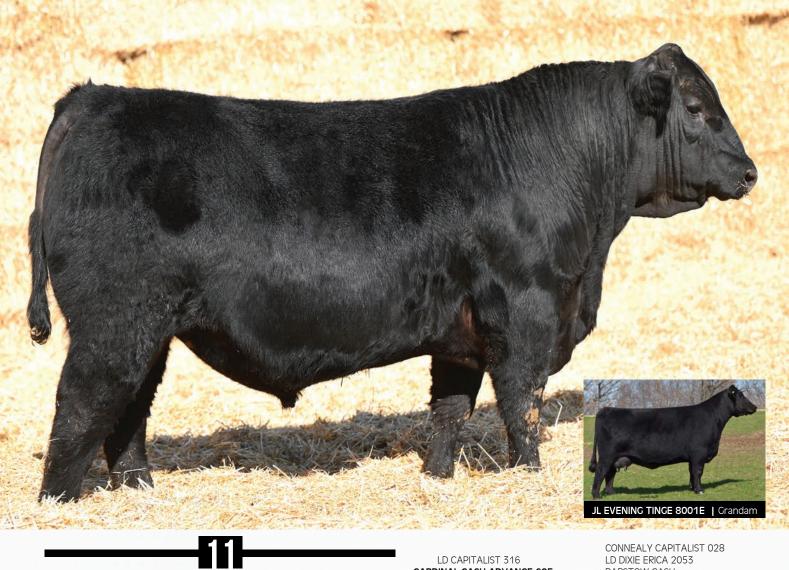

0.9

63

114

11.0

24

LD CAPITALIST 316 CARDINAL CASH ADVANCE 60F CARDINAL LUCY 60D

PM TIBBIE 4'15

BAR-E-L NATURAL LAW 52Y

POPLAR MEADOWS TIBBIE 17'10

CONNEALY CAPITALIST 028 LD DIXIE ERICA 2053 BARSTOW CASH MSF LUCY 201 S A V BISMARCK 5682 BAR-E-L MAGNOLIA 143K MVF RETAIL PRODUCT 54S MVF TIBBIE 55R

Not quite old enough last year to sell in the spring we held him over as the natural calf out of Tibbie 4C, owned with our partners in Georgetown. 4c is a jaw dropping female that keeps stamping out progeny that are topping sales year after year. If you want a bull that has dense muscle shape, added performance and backed by a flawless dam then this is one that checks all of the boxes. Consigned by Gilchrist Farms.