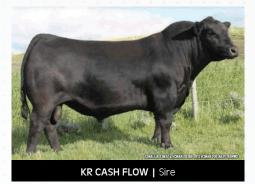

|    | GI  | <b>C</b><br>23032 |    |     |     | <b>W 1</b> |     | νK  |      |   |
|----|-----|-------------------|----|-----|-----|------------|-----|-----|------|---|
| BW | ww  | EOT               | 55 | CE  | BW  | ww         | YW  | MCE | MILK | , |
| 91 | 643 | 1250              | PE | 3.5 | 2.8 | 64         | 111 | 3.0 | 19   |   |

BARSTOW CASH **KR CASH FLOW** WK LASS 1591

COLBURN PRIMO 5153 OLD STONE JUNE 17F REHORST ELIMINATOR JUNE 534C SITZ DASH 10277 BARSTOW QUEEN W16 WK RETURN VERMILION LASS 0029 DAMERON FIRST CLASS SILVEIRAS SARAS DREAM 1339 S A V ELIMINATOR 9105 JL JUNE 1070

I absolutely love how this bull is put together and it is not shocking because his dam is one of the females visitors always point out on tours. He is loose hided, great haired, and has a beautiful square hip. His bone mass coupled with depth of body and a herd improving data set will have him sorted to the top of the pen sale day. **Consigned by Gilchrist Farms**.