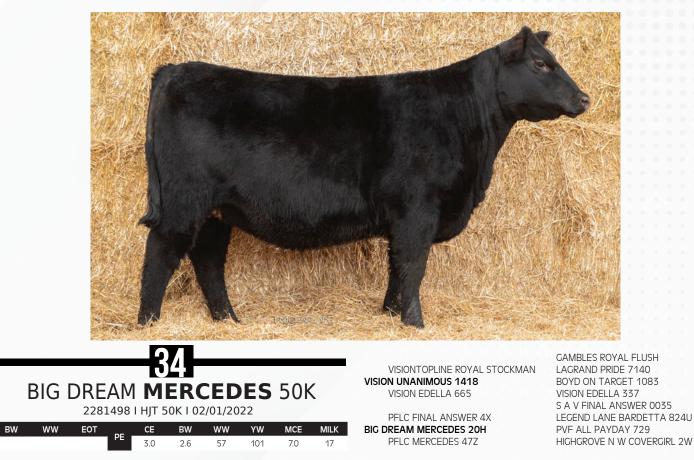

Mercedes! This cow family is a common name now and what they have done at Gilchrist farms is truly incredible. The Unanimous daughters are easy fleshing, stout pined and attractive made. We love the balance this heifer possesses and backed by her pedigree we expect her to make an outstanding brood cow **Consigned by Big Dream Livestock**.