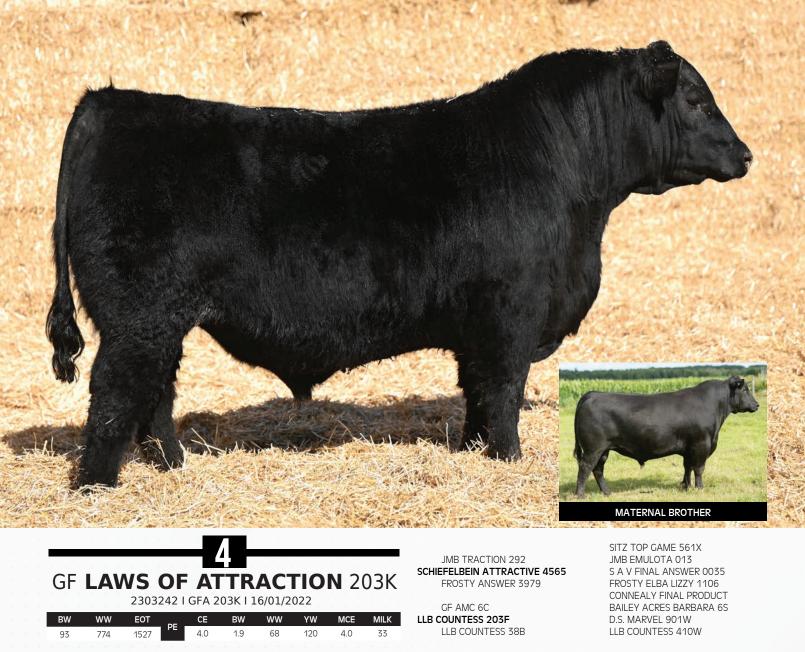

JMB TRACTION 292 SCHIEFELBEIN ATTRACTIVE 4565 FROSTY ANSWER 3979

5T POWER CHIP 4790 **GF PROVEN QUEEN 683G** JENSENGREIMAN PROVEN QUEEN83 SITZ TOP GAME 561X JMB EMULOTA 013 S A V FINAL ANSWER 0035 FROSTY ELBA LIZZY 1106 EXAR BLUE CHIP 1877B 5T MISS WIX 8002 LEACHMAN SAUGAHATCHEE 3000C GREIMAN JENSEN PROVEN QUEEN7

If you follow cow families then here is one stemming from that same great Proven queen donor who is the dam of lot 1. His dam was Heifer Calf Champion at the RAWF and was admired for her elegance and presence coupled with shape and dimension. 1683K is a long spined bull with added growth and performance. Consigned by Gilchrist Farms.