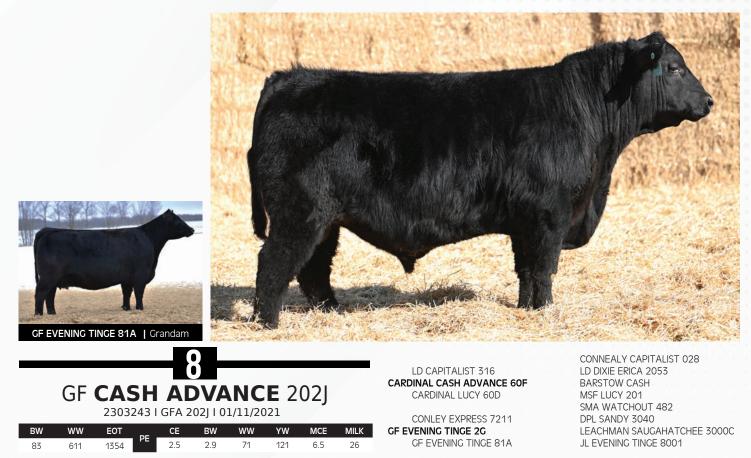

|    | GF  | <b>CA</b><br>2303 |    |     |     | <b>NC</b><br>1/10/20 |     | 02J |      |
|----|-----|-------------------|----|-----|-----|----------------------|-----|-----|------|
| BW | ww  | EOT               | DE | CE  | BW  | ww                   | YW  | MCE | MILK |
| 81 | 595 | 1342              | PE | 7.0 | 1.8 | 64                   | 115 | 9.0 | 24   |
|    |     |                   |    |     |     |                      |     |     |      |

Coming from our fall breeding program this bull is a natural calf out of the Barbara 902 donor who was purchased with our good friends at Grazie Hill. His maternal sister is one of our most impressive yearling heifers this year and we can't wait to see what she will turn into. Barbara 902 and her dam have flawless udders, bold sprung rib design and an ability to produce the right kind. **Consigned by Gilchrist Farms**.