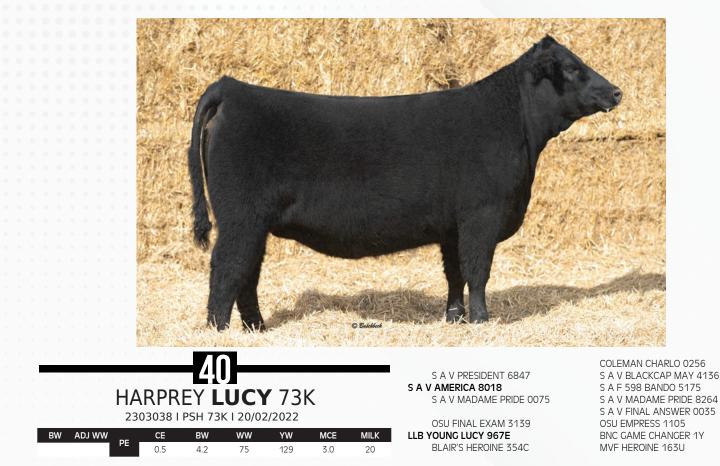

Harprey Young Lucy 73K was the result of an outstanding purchase in the fall of 2021. Out of the record setting bull SAV America, and combining with a SAV Final Answer granddaughter the level of quality this heifer possesses should be expected. She is as long and a train, adds that extra shot of performance all in a neat and tidy package. We feel this heifer will go onto to be a maternal powerhouse that will consistently bring in top performing calves that will excel to the front of your program. Consigned by Harprey Farms.