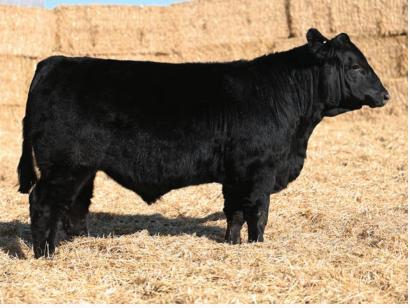

LOT 27

21

| WL      | B 52Z T/ | ARA 3612  | D      |     | JFRS                   | 5 MS 43Y | ,<br>   |       |      |  |
|---------|----------|-----------|--------|-----|------------------------|----------|---------|-------|------|--|
|         |          |           |        |     | SVS                    | CAPTAIN  | N MORGA | N 11Z |      |  |
| DO      | UBLE BA  | R D CM 60 | )2B    |     | ACS RED LADY HAAS 826U |          |         |       |      |  |
| RHF RED | MORGA    | N 936C    |        |     | REHORST BLACKFOOT 36Y  |          |         |       |      |  |
| RHI     | = MISS B | ACKFOO    | F 463/ | 4   | ANG                    | SUS/SIMN | /ENTAL  |       |      |  |
| BW      | EOT      | SALE WT   |        | CE  | BW                     | ww       | YW      | MCE   | MILK |  |
| 75      | 1105     | 1300      | EPDS   | 7.0 | 3.7                    | 80.1     | 124.4   | 25.9  | 3.9  |  |

Here is a John Wayne X Morgan combo that will calve easy and add length and muscle. **Consigned by Rehorst Farms Ltd**.

Bit
Col
State
Fill
Main
<thM

we love our Bentley cattle. Long and smooth with desirable pattern. Bentley himself is a baldy bull so that is incorporated into this guy's pedigree.. Consigned by Rehorst Farms Ltd.