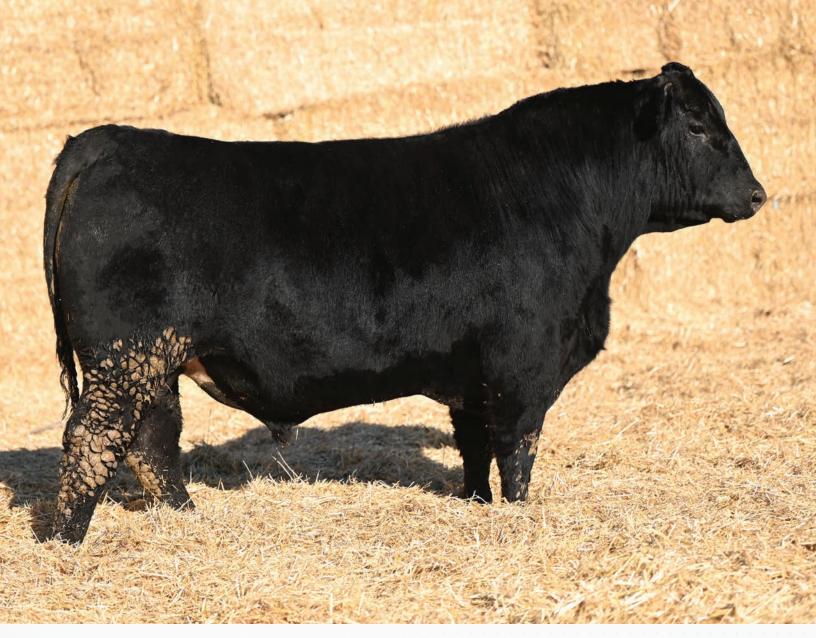

#### **BEN WRIGHT**

519-374-3335

Gilchrist

|    |     |      |      |     | 1-  |            |    |     |      |
|----|-----|------|------|-----|-----|------------|----|-----|------|
|    |     | _    | _    |     |     | <b>683</b> |    |     |      |
| BW | ww  | EOT  |      | CE  | BW  | ww         | YW | MCE | MILK |
| 90 | 668 | 1219 | EPDS | 4.0 | 3.3 | 48         | 80 | 6.5 | 22   |

SILVEIRAS STYLE 9303 SILVEIRAS S SIS GQ 2353 K N C CABIN CREEK SANDY 804

LEACHMAN SAUGAHATCHEE 3000C JENSENCREIMAN PROVEN QUEEN83 GREIMAN JENSEN PROVEN QUEEN7 GAMBLES HOT ROD SILVEIRAS ELBA 2520 B C LOOKOUT 7024 K N C CABIN CREEK SANDY N BAR EMULATION EXT LEACHMAN B C 7100 DAMERON FIRST CLASS PVF ALL PROVEN QUEEN 757

An impeccably balanced son of GQ out of one of our most valued donors, Proven Queen. A maternal sister was featured in the 2019 Fallsview sale and just last fall another maternal sister topped the Royal Elite sale selling to River Valley. With his depth of body, ease of fleshing and presence this is one bull who can make a serious maternal impact in a breeding program. **Consigned by Gilchrist Farms**.