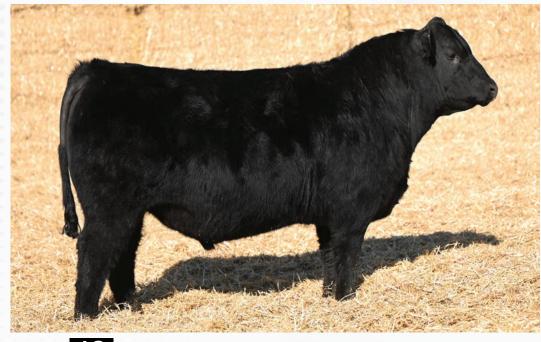

#### **BEN WRIGHT**

519-374-3335

Gilchrist

|    |     |      |      |     | 1-  |            |    |     |      |
|----|-----|------|------|-----|-----|------------|----|-----|------|
|    |     | _    | _    |     |     | <b>683</b> |    |     |      |
| BW | ww  | EOT  |      | CE  | BW  | ww         | YW | MCE | MILK |
| 90 | 668 | 1219 | EPDS | 4.0 | 3.3 | 48         | 80 | 6.5 | 22   |

An impeccably balanced son of GQ out of one of our most valued donors, Proven Queen. A maternal sister was featured in the 2019 Fallsview sale and just last fall another maternal sister topped the Royal Elite sale selling to River Valley. With his depth of body, ease of fleshing and presence this is one bull who can make a serious maternal impact in a breeding program. **Consigned by Gilchrist Farms**.