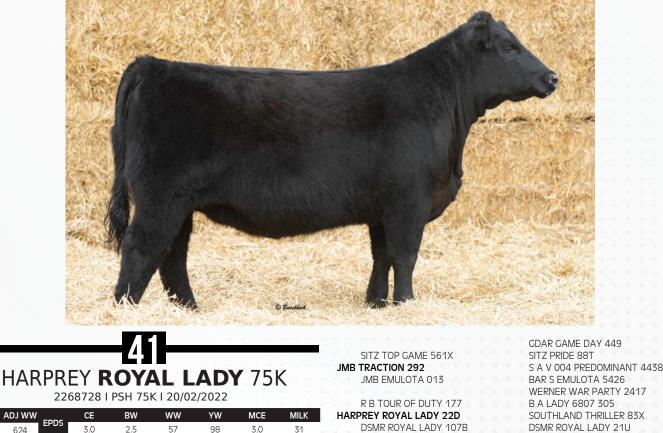

Harprey Royal Lady 75K is an absolute sweetheart. Docility is something around her we like to keep high on our list, this heifer is the definition of quiet. Your typical JMB Traction progeny, lots of growth, power and depth in a super complete well made structure. If you have a young junior member that is looking to kick off their show career or you just like the easy going kind 75k is in your wheelhouse. Consigned by Harprey Farms.