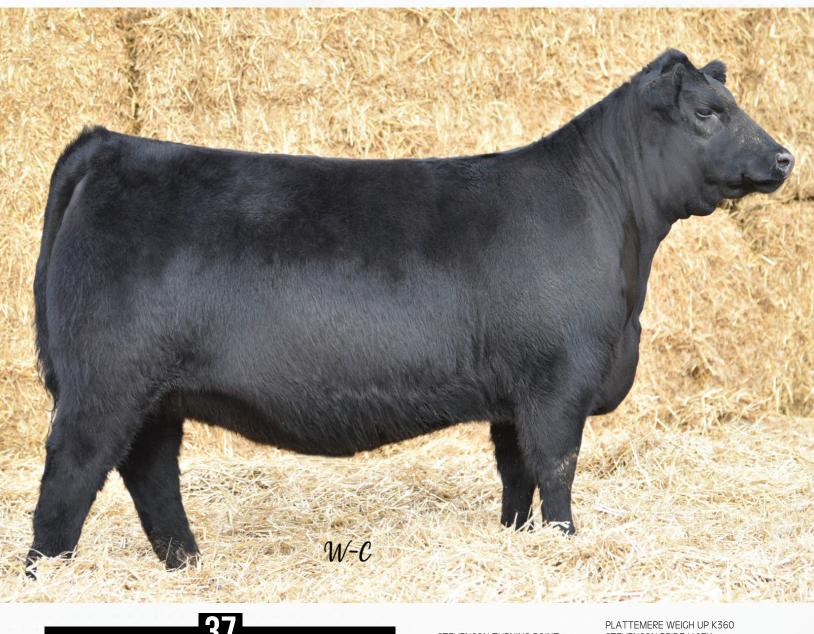

Harprey Bellemere 49K is one you could sit and admire for days. The elegant, clean font end that she poses while remaining such a stout, powerful and fuctional female is tremendous. The Bellemere cow family is a 'no-miss' around here. You can breed them just about any way you want and they will maintain muscling ability, strong feet and bone structure, while having that "Angus look" to them. Mark this female high on your list shes good. **Consigned by Harprey Farms**.