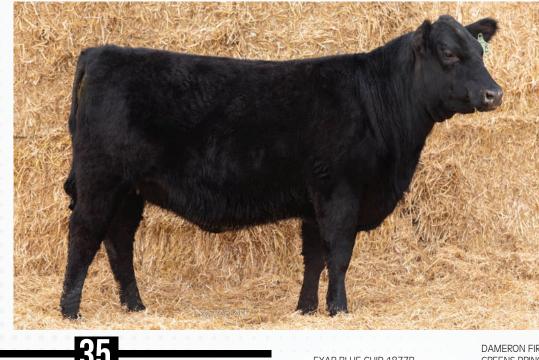

H 2038 GF BLACKBIRDS WILDFIRE 8Z

These Colossal females are incredible. They have bold sprung rib structure, fleshing ability and loads of maternal strength. When you combine Colossal with this outstanding final product 2 yr old one can be certain this heifer has a bright future as a highly productive brood cow. Check out her data set, when you combine phenotype and data into one package the results are incredible. **Consigned by Gilchrist Farms.** 



Mercedes! This cow family is a common name now and what they have done at Gilchrist farms is truly incredible. The Unanimous daughters are easy fleshing, stout pined and attractive made. We love the balance this heifer possesses and backed by her pedigree we expect her to make an outstanding brood cow **Consigned by Big Dream Livestock**.





EXAR BLUE CHIP 1877B 5T POWER CHIP 4790 5T MISS WIX 8002

ANDREW SHOCKING NEWS 51B ANDREW MARJORIE 60E WHITNEY MARJORIE 6T DAMERON FIRST CLASS GREENS PRINCESS 1012 B C MATRIX 4132 CIRCLE OAK MISS WIX 4014 DAJS SHOCKWAVE 612 GERLEI MISS 51Y N BAR EMULATION EXT LINMAR MARJORIE 5M

A powerchip daughter who has power and performance in her design. On the dam side we see sires like shockwave and EXT which give her the maternal look she has. The powerchip daughters have great udders and have been great producers. **Consigned by Big Dream Livestock**.



|    |        |      |     |     | <b>ANN</b><br>(1 02/01 |     | <    |      | ST<br><b>CONLEY</b><br>P<br>51 |
|----|--------|------|-----|-----|------------------------|-----|------|------|--------------------------------|
| BW | ADJ WW |