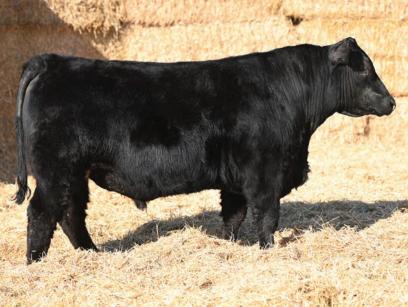

#### **BEN WRIGHT**

519-374-3335

Gilchrist

|    |     |      |      |     | 1-  |            |    |     |      |
|----|-----|------|------|-----|-----|------------|----|-----|------|
|    |     | _    | _    |     |     | <b>683</b> |    |     |      |
| BW | ww  | EOT  |      | CE  | BW  | ww         | YW | MCE | MILK |
| 90 | 668 | 1219 | EPDS | 4.0 | 3.3 | 48         | 80 | 6.5 | 22   |

SILVEIRAS STYLE 9303 SILVEIRAS S SIS GQ 2353 K N C CABIN CREEK SANDY 804

LEACHMAN SAUGAHATCHEE 3000C JENSENCREIMAN PROVEN QUEEN83 GREIMAN JENSEN PROVEN QUEEN7 GAMBLES HOT ROD SILVEIRAS ELBA 2520 B C LOOKOUT 7024 K N C CABIN CREEK SANDY N BAR EMULATION EXT LEACHMAN B C 7100 DAMERON FIRST CLASS PVF ALL PROVEN QUEEN 757

An impeccably balanced son of GQ out of one of our most valued donors, Proven Queen. A maternal sister was featured in the 2019 Fallsview sale and just last fall another maternal sister topped the Royal Elite sale selling to River Valley. With his depth of body, ease of fleshing and presence this is one bull who can make a serious maternal impact in a breeding program. **Consigned by Gilchrist Farms**.