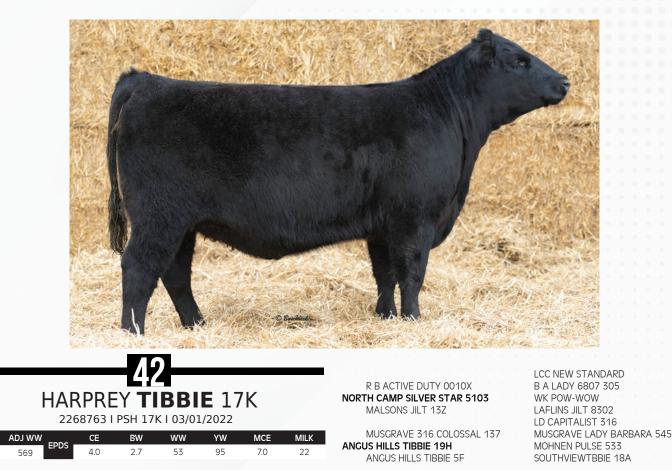

BW

84

624

Harprey Tibbie 17k is a result of a purchase of a nice bred heifer in the Angus Hills dispersal. If you like your cows to be moderate, sound made and super complete you'll have 17K high on your list. Combining North Camp Silver Star and Musgrave Colossal you will have a pedigree that you breed her to any of the hot up and coming power bulls and will still keep low birthweight and high growth calves. **Consigned by Harprey Farms.** 