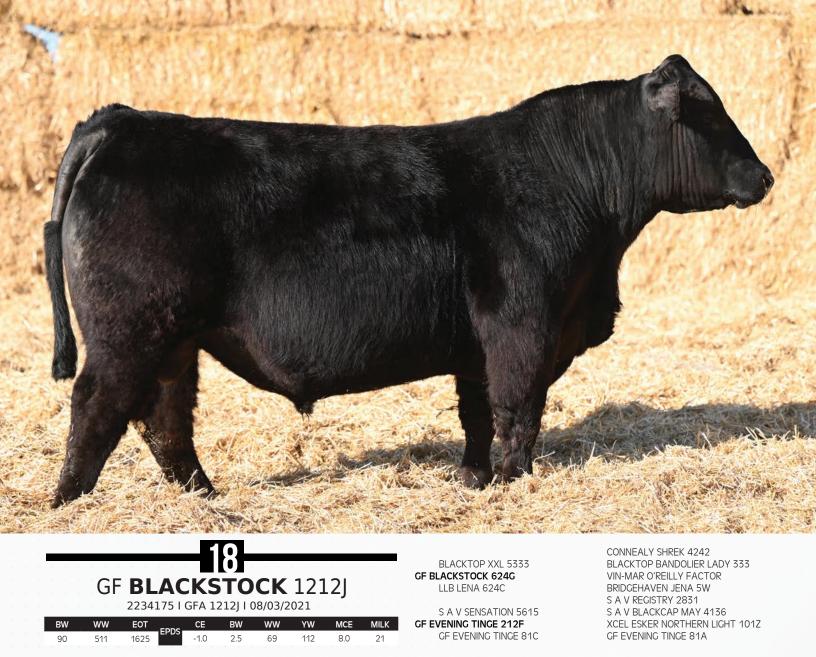

We have a great selection of these 2yr old bulls that can go to work right away. 1212J is very well balanced, thick ended and sound. Consigned by Cilchrist Farms.

His dam made her way into our donor program last fall and we are excited to see what kind of maternal siblings we can create from her. She has a great udder and transmits performance into all of her calves. **Consigned by Gilchrist Farms**.