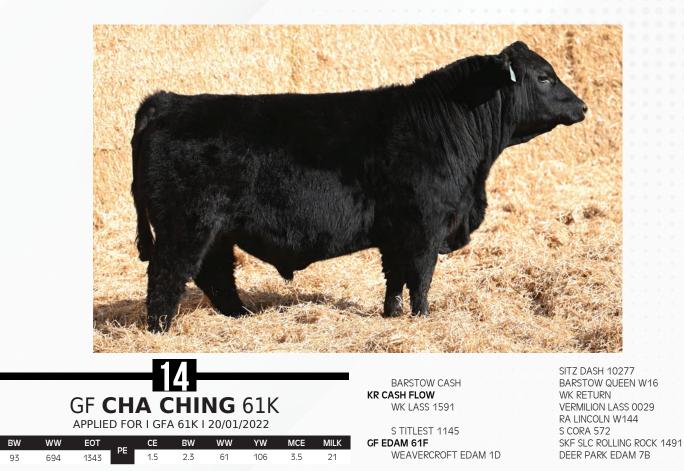

BW | ww  | EOT               | 55 | CE  | BW  | ww         | YW  | MCE | MILK | , |
| 91 | 643 | 1250              | PE | 3.5 | 2.8 | 64         | 111 | 3.0 | 19   |   |

BARSTOW CASH **KR CASH FLOW** WK LASS 1591

COLBURN PRIMO 5153 OLD STONE JUNE 17F REHORST ELIMINATOR JUNE 534C SITZ DASH 10277 BARSTOW QUEEN W16 WK RETURN VERMILION LASS 0029 DAMERON FIRST CLASS SILVEIRAS SARAS DREAM 1339 S A V ELIMINATOR 9105 JL JUNE 1070

I absolutely love how this bull is put together and it is not shocking because his dam is one of the females visitors always point out on tours. He is loose hided, great haired, and has a beautiful square hip. His bone mass coupled with depth of body and a herd improving data set will have him sorted to the top of the pen sale day. **Consigned by Gilchrist Farms**.





A real meat and potatoes kind of bull. One that has all of the parts and pieces you are looking for with muscle shape, dimension, thickness, balance and data to back it up. His dam is a deep sided female with a great udder. **Consigned by Cilchrist Farms.** 



#### GF POWER STRUGGLE 46J 2245066 | GFA 46J | 26/01/2021

BW w٧ EOT BW ww YW EPDS 100 475 1576 6.0 1.3 55 91 8.0 17

EXAR BLUE CHIP 1877B 5T POWER CHIP 4790 5T MISS WIX 8002

GF AMC 6C TAMBRI BLACK ANGEL 46E LLB BLACK ANGEL 20C DAMERON FIRST CLASS GREENS PRINCESS 1012 B C MATRIX 4132 CIRCLE OAK MISS WIX 4014 CONNEALY FINAL PRODUCT BAILEY ACRES BARBARA 6S REMITALL F REACTOR 40A LLB BLACK ANGEL 555A

A great 2yr old option for producers looking to cover cows with a sire who has already been put to the test. This bull walked with so