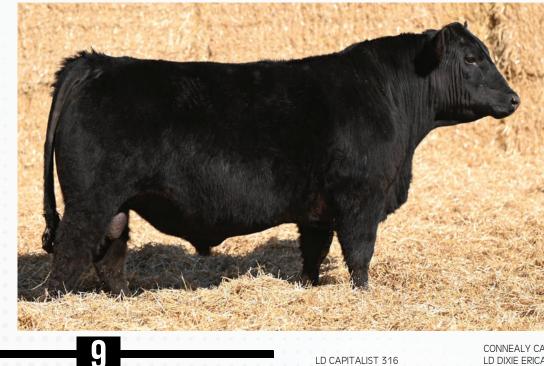

LD CAPITALIST 316 CARDINAL CASH ADVANCE 60F CARDINAL LUCY 60D

S A V RAINDANCE 6848 NORTH PERTH BARBARA 902 NORTH PERTH BARBARA 751 CONNEALY CAPITALIST 028 LD DIXIE ERICA 2053 BARSTOW CASH MSF LUCY 201 COLEMAN CHARLO 0256 S A V BLACKCAP MAY 4136 S A V 004 DENSITY 4336 NORTH PERTH MISS BARB 232T

Coming from our fall breeding program this bull is a natural calf out of the Barbara 902 donor who was purchased with our good friends at Grazie Hill. His maternal sister is one of our most impressive yearling heifers this year and we can't wait to see what she will turn into. Barbara 902 and her dam have flawless udders, bold sprung rib design and an ability to produce the right kind. **Consigned by Gilchrist Farms**.