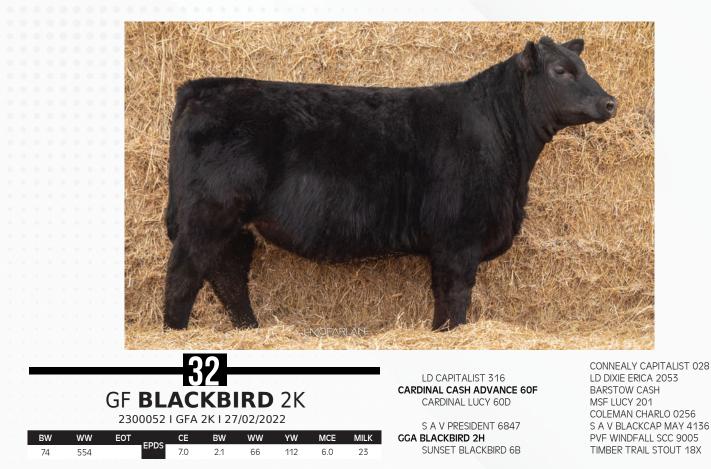

0.9

63

114

11.0

24

LD CAPITALIST 316 CARDINAL CASH ADVANCE 60F CARDINAL LUCY 60D

PM TIBBIE 4'15

BAR-E-L NATURAL LAW 52Y

POPLAR MEADOWS TIBBIE 17'10

CONNEALY CAPITALIST 028 LD DIXIE ERICA 2053 BARSTOW CASH MSF LUCY 201 S A V BISMARCK 5682 BAR-E-L MAGNOLIA 143K MVF RETAIL PRODUCT 54S MVF TIBBIE 55R

Not quite old enough last year to sell in the spring we held him over as the natural calf out of Tibbie 4C, owned with our partners in Georgetown. 4c is a jaw dropping female that keeps stamping out progeny that are topping sales year after year. If you want a bull that has dense muscle shape, added performance and backed by a flawless dam then this is one that checks all of the boxes. Consigned by Gilchrist Farms.

EPDS

1598

10.0

BW

90

560

Cash Advance x Powerchip; a great combination of adding dense muscle shape with soft easy fleshing cattle. Both sires have been successful in the heifer pen giving this sire credibility on both sides of his pedigree. The blackbird cow family has a unique ability to bring udder quality, look, and a powerfully constructed lower quarter into one unique package. Consigned by Cilchrist Farms.

GF BLACKBIRD 403G | Dam

**GF POWER AND CLASS 403H** 

9th Annual Mid-Western Ontario Angus & Simmental Bull & Female Sale

Evening Tinge! We sure would have like to have kept his granddam around longer but in her life time she has recorded 23 progeny and has had a significant influence in our herd. This bull combines a well balanced look with a herd improving data set of EPD's and a unique pedigree combination. **Consigned by Gilchrist Farms**.