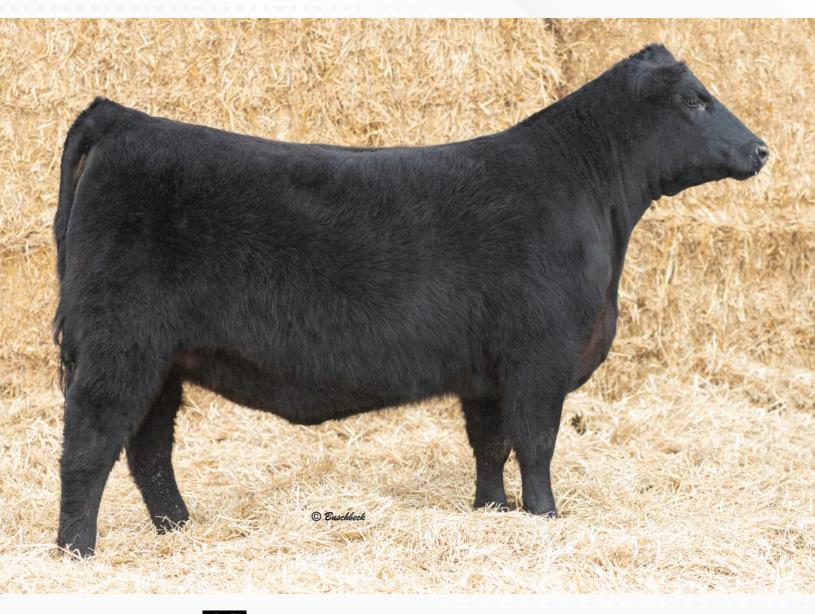

Harprey Birdie 19K comes from a cow family that is super popular around here, they always out do themselves and create the right kind. 19K is super sound, soft made, and has cow written all over her. The Hoover Know How calves always have lots of growth to them and the bulls are always super high on our customers list. If you like good functional cattle you'll like Birdie. **Consigned by Harprey Farms**.