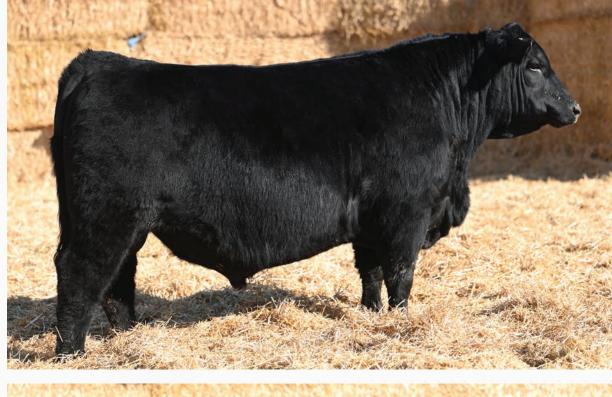

В

70

1238

1400

JL JUNE 1070 | Dam

| F  |      | ORST    | -  |     |     |    |     | 207K |   |
|----|------|---------|----|-----|-----|----|-----|------|---|
| BW | EOT  | SALE WT | 55 | CE  | BW  | ww | YW  | MCE  | M |
| 68 | 1544 | 1600    | PE | 4.0 | 3.4 | 76 | 133 | 3.5  | 2 |
|    |      |         |    |     |     |    |     |      |   |

COLEMAN CHARLO 0256 S A V PRESIDENT 6847 S A V BLACKCAP MAY 4136 S A V AMERICA 8018 S A F 598 BANDO 5175 S A V MADAME PRIDE 0075 S A V MADAME PRIDE 8264 CONNEALY ONWARD SITZ UPWARD 307R SITZ HENRIETTA PRIDE 81M JL JUNE 1070 BOYD NEW DAY 8005 JL JUNE 06 40 JUNE OF PEAK DOT 813P

|    |     |               | -2        | 2-     |         |       |      |      |
|----|-----|---------------|-----------|--------|---------|-------|------|------|
|    | REH | ORST <b>J</b> | UNE       | AM     | ERIC    | CA 2  | 217K |      |
|    | 1   | APPLIED F     | OR I RHFI | _ 217K | I 12/01 | /2022 |      |      |
| ßW | EOT | SALE WT       | CE CE     | BW     | ww      | YW    | MCE  | MILK |

3.4

76

133

3.5

A pair of light birth America sons backed by a great dam that is now owned by Steppler Farms. America progeny have been widely accepted as powerful cattle that are highly maternal. **Consigned by Rehorst Farms Ltd.** 