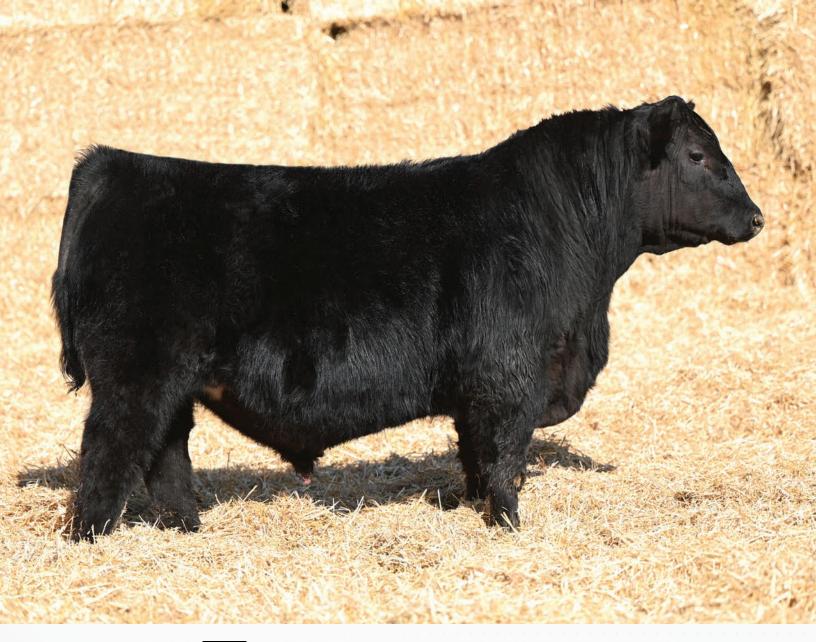

SILVEIRAS STYLE 9303 SILVEIRAS S SIS GQ 2353 K N C CABIN CREEK SANDY 804

LEACHMAN SAUGAHATCHEE 3000C JENSENCREIMAN PROVEN QUEEN83 GREIMAN JENSEN PROVEN QUEEN7 GAMBLES HOT ROD SILVEIRAS ELBA 2520 B C LOOKOUT 7024 K N C CABIN CREEK SANDY N BAR EMULATION EXT LEACHMAN B C 7100 DAMERON FIRST CLASS PVF ALL PROVEN QUEEN 757

An impeccably balanced son of GQ out of one of our most valued donors, Proven Queen. A maternal sister was featured in the 2019 Fallsview sale and just last fall another maternal sister topped the Royal Elite sale selling to River Valley. With his depth of body, ease of fleshing and presence this is one bull who can make a serious maternal impact in a breeding program. **Consigned by Gilchrist Farms**.