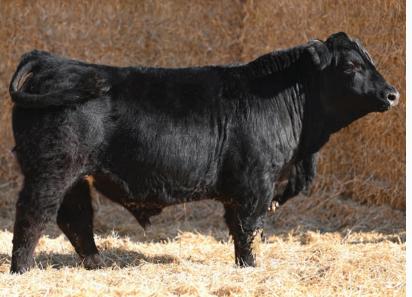

Here is a John Wayne X Morgan combo that will calve easy and add length and muscle. **Consigned by Rehorst Farms Ltd**.

Bit
Col
State
Fill
Main
<thM

we love our Bentley cattle. Long and smooth with desirable pattern. Bentley himself is a baldy bull so that is incorporated into this guy's pedigree.. Consigned by Rehorst Farms Ltd.

A big made, stout rascal that will do a man's job covering your cows. His dam is still alive here at RHF so longevity is built in. **Consigned by Rehorst Farms Ltd.** 

|    |     | <b>EVE</b><br>Appliei |    |     |     |    |    | 05K |      |  |
|----|-----|-----------------------|----|-----|-----|----|----|-----|------|--|
| BW | WW  | EOT                   | 55 | CE  | BW  | WW | YW | MCE | MILK |  |
| 65 | 507 |                       | PE | 0.5 | 2.8 | 49 | 83 | 3.5 | 22   |  |