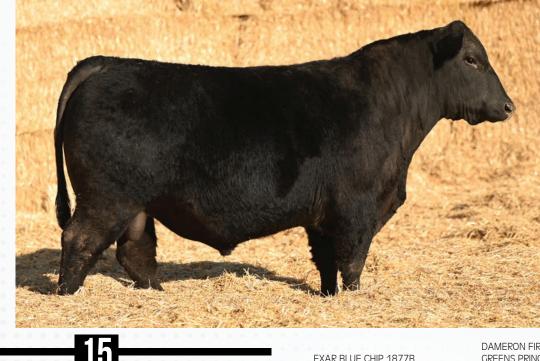

An attractive bull with dimension and thickness. We sold his brother last year as the pick of the pen and with his balanced look 824K is following in his footsteps. **Consigned by Gilchrist Farms**.

|     |     |      |      |      |     | 513J<br>2/04/20 |     |      |      | KOUPAL KOZI 22<br>KOUPAL KOZI 418<br>KOUPAL EBONETTE 263<br>EXAR BLUE CHIP 1877B | KOUPAL ELBA 0187<br>KOUPAL BRULEE 698<br>KOUPALS EBONETTE 545<br>DAMERON FIRST CLASS<br>GREENS PRINCESS 1012 |
|-----|-----|------|------|------|-----|-----------------|-----|------|------|----------------------------------------------------------------------------------|--------------------------------------------------------------------------------------------------------------|
| BW  | ww  | EOT  |      | CE   | BW  | ww              | YW  | MCE  | MILK | GF EVENING TINGE 513F                                                            | N BAR EMULATION EXT                                                                                          |
| 105 | 545 | 1676 | EPDS | -6.0 | 5.9 | 72              | 120 | -2.0 | 27   | GF EVENING TINGE 17Y                                                             | JL EVENING TINGE 8001                                                                                        |

If you are looking for a cow bull that will simply put pounds into your stocker calves then this Evening tinge will do just that. He is a high-performance bull with muscle and thickness. With stocker calf prices on the rise this is one who will get you a return on your next calf crop. **Consigned by Gilchrist Farms**.