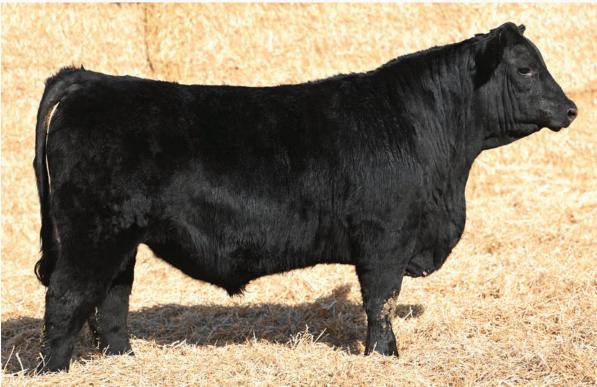

A sale feature! A big time herd bull with all the credentials. His full sister topped February Freeze 2023 for \$40,000 for 1/2 interest to Dudgeon Cattle Co. Anytime you can have a herd bull working in your program with this type of pedigree and stature you just go on and lean in to buy him. Consigned by Rehorst Farms Ltd.

KR LADY MAY 4382 | Dam

1 8

|    | GF       | NE   | W  |      |     | NC   | <b>E</b> 5 | 1K  |      |  |
|----|----------|------|----|------|-----|------|------------|-----|------|--|
| AF | PPLIED F |      |    |      |     | _    | -          |     | D    |  |
| BW | ww       | EOT  | 05 | CE   | BW  | ww   | YW         | MCE | MILK |  |
| 97 | 701      | 1402 | PE | 10.9 | 1.6 | 69.1 | 89.1       | 4.8 | 22.2 |  |